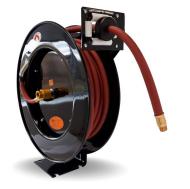

# **Professional Quality Automotive Rewind Hose** Hose Included (1/2in X 50ft)

- Steel hose reel with durable, corrosion-proof enamel finish, wide, reinforced "L"-shaped base, adjustable rewind guide for wall, ceiling or floor installation, 4-way guide rollers to reduce hose wear, multi-position ratchet lock and easy tension adjustment, and fully recessed rewind spring.
- Air inlet connection hose not included.
- Lightweight, highly flexible hose with good resistance to oils, heat, ozone and abrasion. Ideal for general use in garages, machine shops and factories.
- 300 max psi.
- Warranty: 1 year reel, 3 months hose.