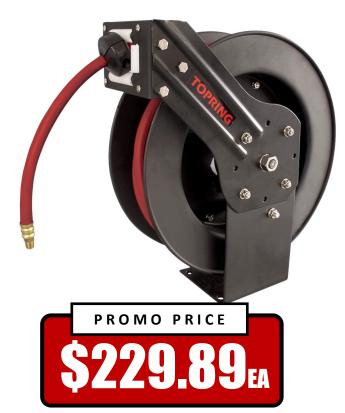

# **Professional Quality Automotive Rewind Hose** Hose Included (1/2in X 50ft)

- Steel hose reel with durable, corrosion-proof enamel finish, wide, reinforced "L"-shaped base, adjustable rewind guide for wall, ceiling or floor installation, 4-way guide rollers to reduce hose wear, multi-position ratchet lock and easy tension adjustment, and fully recessed rewind spring.
- Air inlet connection hose not included.
- Lightweight, highly flexible hose with good resistance to oils, heat, ozone and abrasion. Ideal for general use in garages, machine shops and factories.
- 300 max psi.
- Warranty: 1 year reel, 3 months hose.