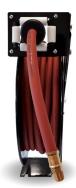

# **Professional Quality Automotive Rewind Hose** Hose Included (1/2in X 50ft)

- Steel hose reel with durable, corrosion-proof enamel finish, wide, reinforced "L"-shaped base, adjustable rewind guide for wall, ceiling or floor installation, 4-way guide rollers to reduce hose wear, multi-position ratchet lock and easy tension adjustment, and fully recessed rewind spring.
- Air inlet connection hose not included.
- Lightweight, highly flexible hose with good resistance to oils, heat, ozone and abrasion. Ideal for general use in garages, machine shops and factories.
- 300 max psi.
- Warranty: 1 year reel, 3 months hose.